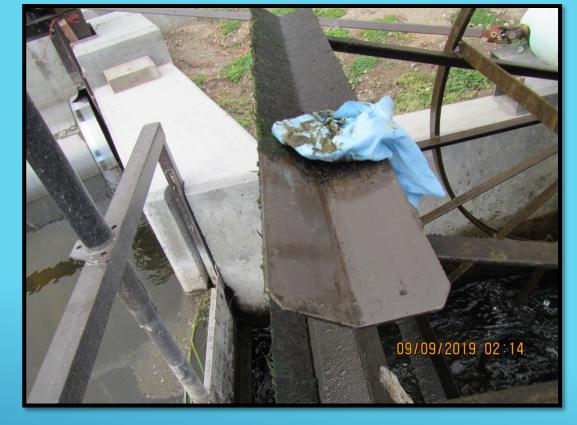

# POSSIBLE SOLUTIONS!

Seal attached to the drum to avoid the migration of debris in the system.

HIGH COST OF REPLACMENT SEALS / SPEEDY SLEEVES PROPER OIL AND LEVEL