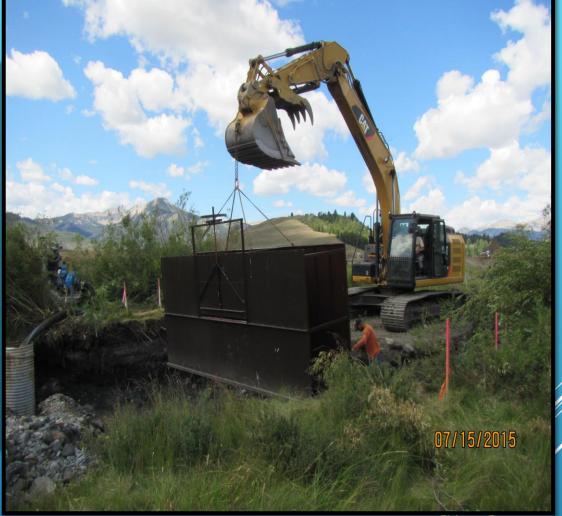

## P.O.D. SCREENS

What we have learned.

Issues with bearings, seals, lubrication, coatings, fabrication.

## **P.O.D. DRUM SEALS**

Closed irrigation systems and how we seal them.

Seals attached to the head wall can allow debris into the system during heavy silt loads.

# POSSIBLE SOLUTIONS!

Seal attached to the drum to avoid the migration of debris in the system.

HIGH COST OF REPLACMENT SEALS / SPEEDY SLEEVES PROPER OIL AND LEVEL