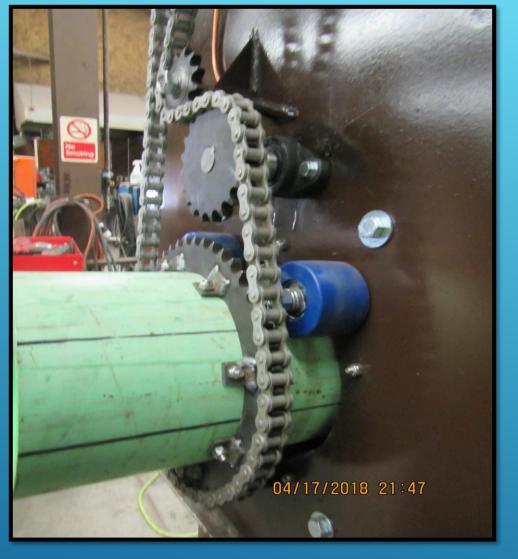

# GUIDE WHEELS

- Wet Bolts vrs. Sealed bearings.
- Adjustable tensioner wheels.
- Adjustable brush shaft.

## WET BOLTS ALLOW WHEELED BEARINGS TO BE GREASED WHILE IN SERVICE.