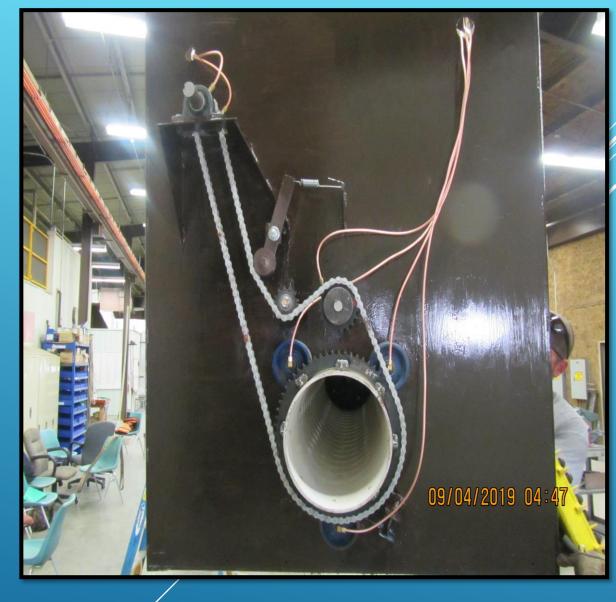

## **P.O.D. DRUM SEALS**

Closed irrigation systems and how we seal them.

Seals attached to the head wall can allow debris into the system during heavy silt loads.

# POSSIBLE SOLUTIONS!

Seal attached to the drum to avoid the migration of debris in the system.

HIGH COST OF REPLACMENT SEALS / SPEEDY SLEEVES PROPER OIL AND LEVEL