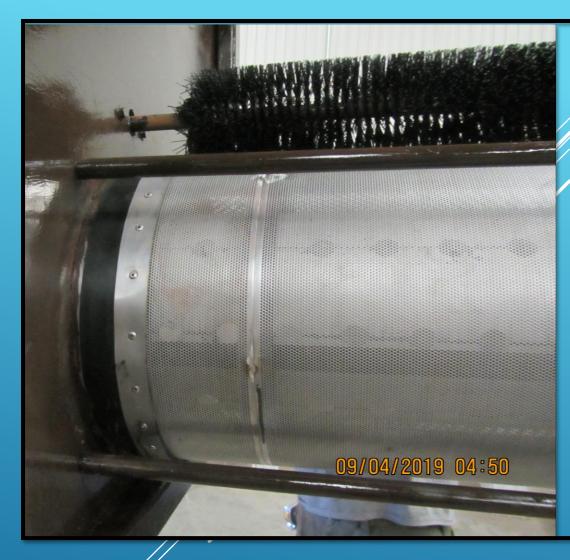

## **P.O.D. DRUM SEALS**

Closed irrigation systems and how we seal them.

Seals attached to the head wall can allow debris into the system during heavy silt loads.

# POSSIBLE SOLUTIONS!

Seal attached to the drum to avoid the migration of debris in the system.

HIGH COST OF REPLACMENT SEALS / SPEEDY SLEEVES PROPER OIL AND LEVEL