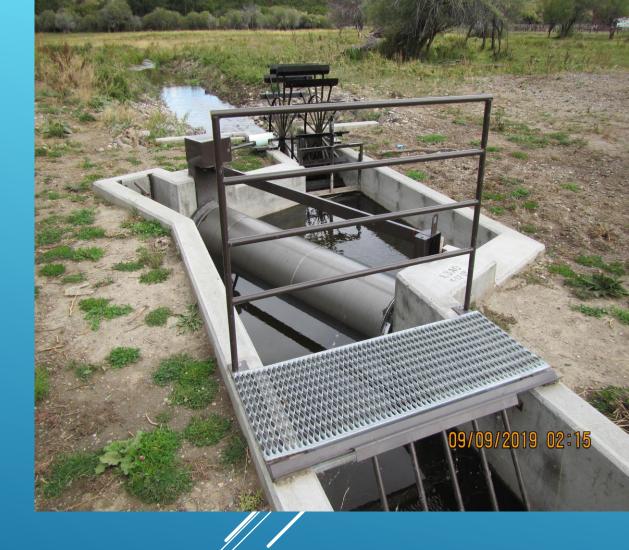

## **P.O.D. DRUM SEALS**

Closed irrigation systems and how we seal them.

Seals attached to the head wall can allow debris into the system during heavy silt loads.

# POSSIBLE SOLUTIONS!

Seal attached to the drum to avoid the migration of debris in the system.

HIGH COST OF REPLACMENT SEALS / SPEEDY SLEEVES PROPER OIL AND LEVEL