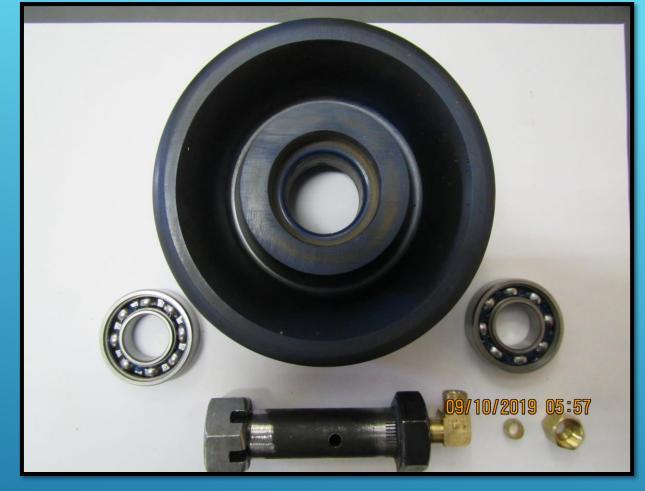

## SEALED BEARINGS, ARE THEY?

- Bearing issues
- How much grease?
- How often?

# GUIDE WHEELS

- Wet Bolts vrs. Sealed bearings.
- Adjustable tensioner wheels.
- Adjustable brush shaft.

## WET BOLTS ALLOW WHEELED BEARINGS TO BE GREASED WHILE IN SERVICE.