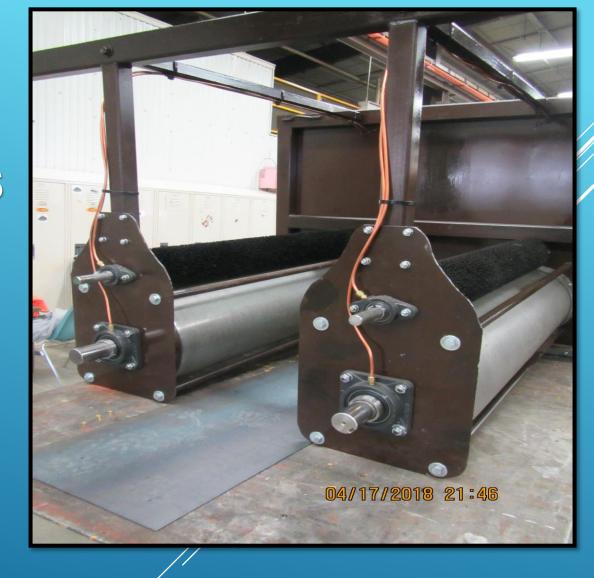

## P.O.D. SCREENS

What we have learned.

Issues with bearings, seals, lubrication, coatings, fabrication.

## SEALED BEARINGS, ARE THEY?

- Bearing issues
- How much grease?
- How often?

# GUIDE WHEELS

- Wet Bolts vrs. Sealed bearings.
- Adjustable tensioner wheels.
- Adjustable brush shaft.

## WET BOLTS ALLOW WHEELED BEARINGS TO BE GREASED WHILE IN SERVICE.