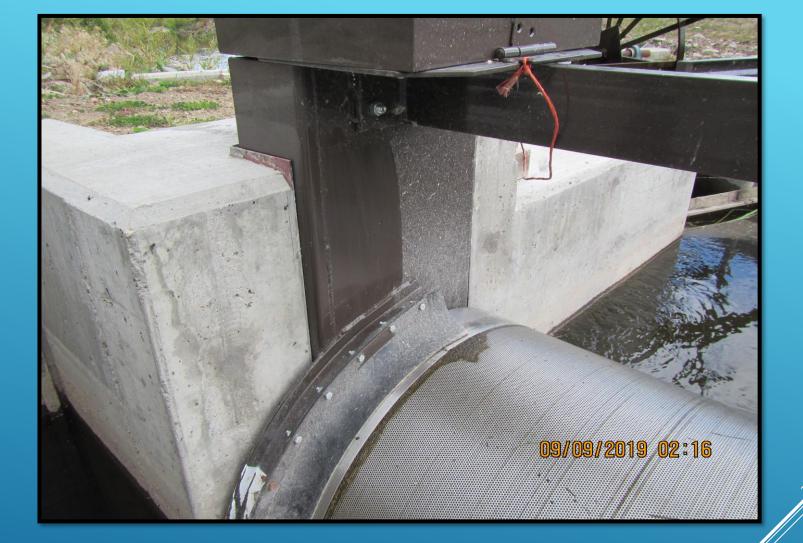

## **P.O.D. DRUM SEALS**

Closed irrigation systems and how we seal them.

Seals attached to the head wall can allow debris into the system during heavy silt loads.

# POSSIBLE SOLUTIONS!

Seal attached to the drum to avoid the migration of debris in the system.

HIGH COST OF REPLACMENT SEALS / SPEEDY SLEEVES PROPER OIL AND LEVEL