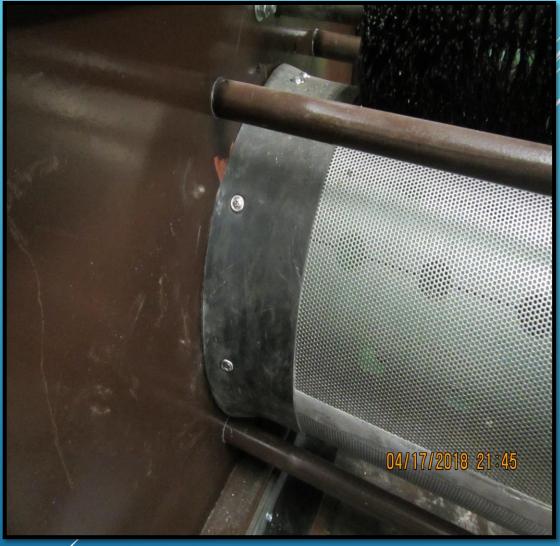

## **P.O.D. DRUM SEALS**

Closed irrigation systems and how we seal them.

Seals attached to the head wall can allow debris into the system during heavy silt loads.

# POSSIBLE SOLUTIONS!

Seal attached to the drum to avoid the migration of debris in the system.

HIGH COST OF REPLACMENT SEALS / SPEEDY SLEEVES PROPER OIL AND LEVEL